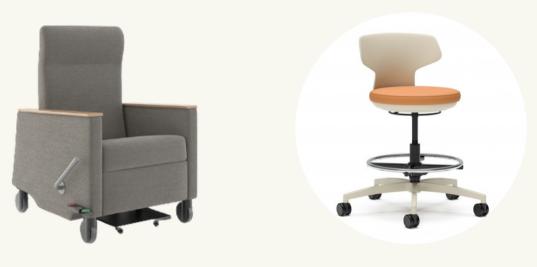

### FLOORPLANS

| MARK | MANUFACTURER      |            |
|------|-------------------|------------|
| L-1  | COOPER LIGHTING   | Shaper Sen |
| L-2  | COOPER LIGHTING   | HALO-6     |
| L-3  | COOPER LIGHTING   | Define LEI |
| T-1  | CUSTOM TABLE      |            |
| S-1  | CUSTOM COUCH      |            |
| C-1  | SILLAS DE MADEIRA | Uish I     |
| C-2  | OFS               | Мо         |
| C-3  | OFS               | Stray j    |

# MODEL

nse Drum Index Dimensional

6100 Tapered 6" Metal Baffle Trim

D Acoustic Luminaire

CUSTOM TABLE

CUSTOM COUCH

HQ Chair - Natural Wood

odern Amenity-Carolina

physician's stool-Carolina