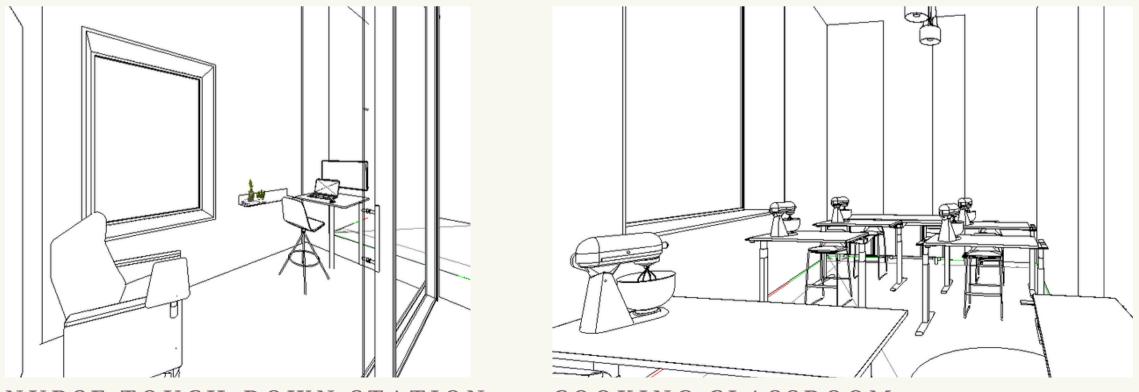

# NURSE TOUCH-DOWN SECTION

#### LINED PERSPECTIVE DRAWINGS

COURTYARD W/GREEN HOUSE

NURSE TOUCH-DOWN STATION

**COOKING CLASSROOM** 