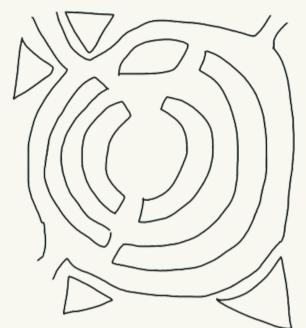

## FINAL FINISHES

| _ | <br> | <br> |    |
|---|------|------|----|
|   |      |      | LS |
|   |      |      |    |
|   |      |      |    |
|   |      |      |    |

| FINISH LEGEND |                    |                                          |
|---------------|--------------------|------------------------------------------|
| MARK          | MANUFACTURER       | MODEL, NAM                               |
| PT-1          | BENJAMIN MOORE     | COLOR #: BM CSP-1105                     |
| PT-2          | SHERWIN WILLIAMS   | COLOR #: SW6741                          |
| PT-3          | SHERWIN WILLIAMS   | COLOR #: SW6361                          |
| PT-4          | SHERWIN WILLIAMS   | COLOR #: SW6678                          |
| PT-5          | SHERWIN WILLIAMS   | COLOR #: SW7566                          |
| PT-6          | SHERWIN WILLIAMS   | COLOR #: SW9148                          |
| UPH-1         | MAHARAM            | STYLE: MALTA; COLOR: GILDED 09           |
| UPH-2         | MAHARAM            | Plus by Alexander Girard, 1960, COLO     |
| UPH-3         | HBF TEXTILES       | STYLE: RUSH; COLOR: 1063-67 Fore         |
| UPH-4         | ARC-COM            | STYLE: MOHAVE; COLOR: Buttersco          |
| UPH-5         | CARNEGIE           | STYLE: Choreography; COLOR: 6180         |
| UPH-6         | CARNEGIE           | STYLE: Hinge; COLOR: 65527               |
| UPH-7         | ARCHITEX           | STYLE: Quarry; COLOR: Chalk              |
| ACT-1         | ARMSTRONG          | STYLE: LRYA®PB, COLOR: WHITE             |
| T-1           | CEIPO              | STYLE: HEXAGON, FINISH: COTTO            |
| T-2           | CEIPO              | STYLE: RECTANGLE, FINISH: COTT           |
| T-3           | CARODECO           | TERRACOTTA; STYLE: PIASTRELLA            |
| T-4           | COTTOVIETRI        | STYLE: COLORED CLAYS, COLOR:             |
| T-5           | COTTOVIETRI        | STYLE: Engraved, graffiti and reliefs; C |
| T-6           | COTTOVIETRI        | STYLE: Decorated/Ancient Greece; CO      |
| T-7           | COTTOVIETRI        | STYLE: Decorated/Ancient Greece; CO      |
| T-8           | COTTOVIETRI        | STYLE: Compositions and hexagons; Co     |
| T-9           | MONADNOCK FLOORING | STYLE: BROWN MARBLE STONE M              |
| G-1           | MAPEI              | STYLE: 38 COLOR: AVALANCHE               |
| SS-1          | STONE ITALIANA     | STYLE: NATIVE, COLOR: BIANCO A           |
| P-1           | LOCAL SUPPLY       | STYLE: WOOD PANELS; COLOR: WI            |
| W-1           | LOCAL SUPPLY       | OAK WOOD; FINISH: HARVEST STA            |
| B-1           | LOCAL SUPPLY       | LOCAL RED BRICK                          |
| F-1           | ARMSTRONG          | STYLE: ALLURE 80771 COLLECTION           |
| CPT-1         | SHAW CONTRACT      | STYLE: AFTER HOURS COLOR: JET            |
|               |                    |                                          |