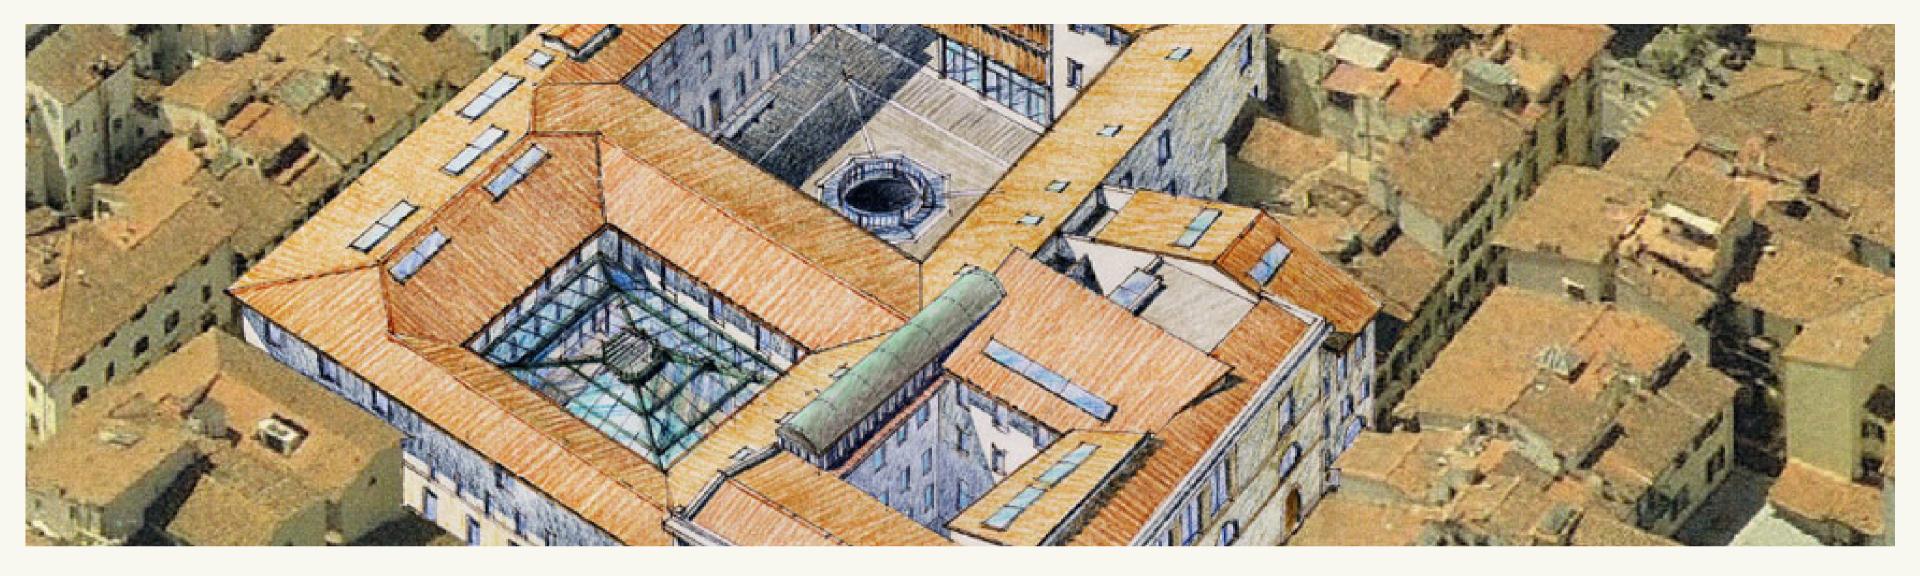

# La Casa del Giglio THE LILY HOUSE

Building: Ex Monastero di Sant'OrsolaLocation: Via Taddea, 14, 50123 Firenze FIArea: 182,986.48 sq ft (17,000m2)

Industry Type: Healthcare (day center for elders)
Baseline standards as defined by your choice: space standards, code requirements, regulatory issues
Design Form Givers: social
Specialty/Focus: Color theory, wayfinding/signage, sensory design
Research Methods: articles, precedent studies, websites

#### **ORIGINAL FLOORPLANS**

LEVEL 00-NTS

#### LEVEL 01-NTS