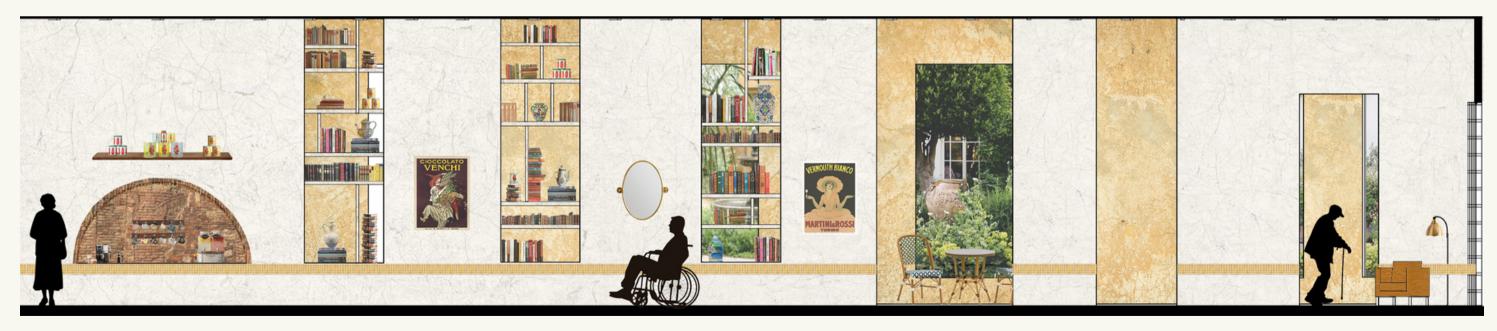

LS; COLOR: WI            |
| W-1           | LOCAL SUPPLY       | OAK WOOD; FINISH: HARVEST STA            |
| B-1           | LOCAL SUPPLY       | LOCAL RED BRICK                          |
| F-1           | ARMSTRONG          | STYLE: ALLURE 80771 COLLECTION           |
| CPT-1         | SHAW CONTRACT      | STYLE: AFTER HOURS COLOR: JET            |
|               |                    |                                          |

#### ME & COLOR

09132297

OR: 650093–002 Olive/Aqua

orest Green

otch #9

4

O RUGANTINO

TO CLASSICO

LA TERRAZZO SIENA

: TUNDRA GREEN

COLOR: RABAT

OLOR: Magna Graecia Palmarola

OLOR: Orosei

COLOR: leuca

MOSAIC (CUSTOM)

ARTICO

VHITE

TAIN

ON: ASANA COLOR: CEDAR

T SET 47470













# NURSE TOUCH-DOWN SECTION









# SECTIONS: CAFÉ SPACE





#### SECTION A- NTS

#### SECTION B-NTS





#### LINED PERSPECTIVE DRAWINGS



COURTYARD W/GREEN HOUSE



NURSE TOUCH-DOWN STATION

**COOKING CLASSROOM**