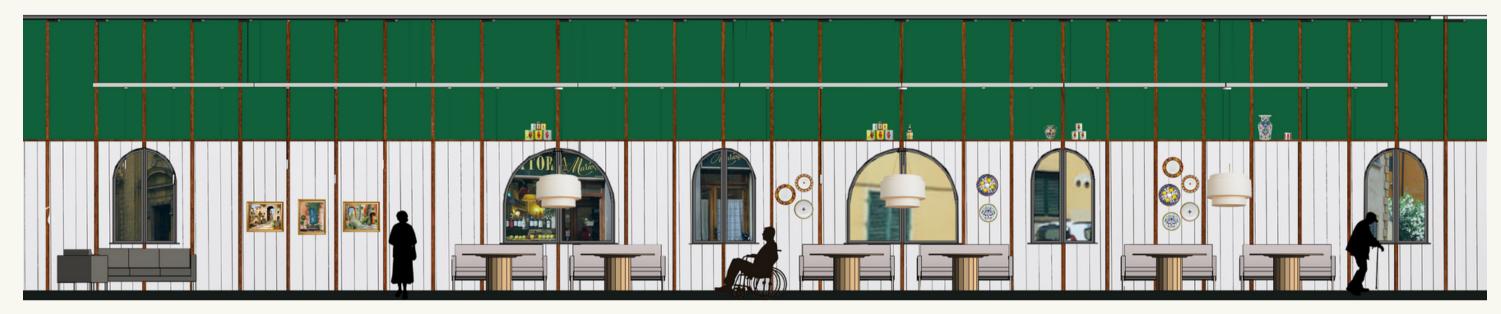

NELS; COLOR: WI            |
| W-1           | LOCAL SUPPLY       | OAK WOOD; FINISH: HARVEST STA            |
| B-1           | LOCAL SUPPLY       | LOCAL RED BRICK                          |
| F-1           | ARMSTRONG          | STYLE: ALLURE 80771 COLLECTION           |
| CPT-1         | SHAW CONTRACT      | STYLE: AFTER HOURS COLOR: JET            |
|               |                    |                                          |

#### ME & COLOR

09132297

OR: 650093–002 Olive/Aqua

orest Green

otch #9

4

O RUGANTINO

TO CLASSICO

LA TERRAZZO SIENA

: TUNDRA GREEN

COLOR: RABAT

OLOR: Magna Graecia Palmarola

OLOR: Orosei

COLOR: leuca

MOSAIC (CUSTOM)

ARTICO

VHITE

TAIN

ON: ASANA COLOR: CEDAR

T SET 47470













# NURSE TOUCH-DOWN SECTION









# SECTIONS: CAFÉ SPACE





#### SECTION A- NTS

#### SECTION B-NTS





#### LINED PERSPECTIVE DRAWINGS



COURTYARD W/GREEN HOUSE



NURSE TOUCH-DOWN STATION

**COOKING CLASSROOM**