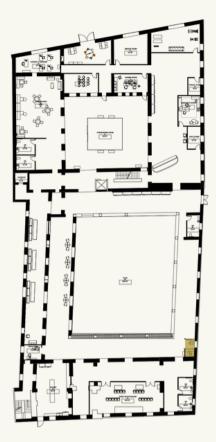

SUPPLY       | STYLE: WOOD PANELS; COLOR: WI            |
| W-1           | LOCAL SUPPLY       | OAK WOOD; FINISH: HARVEST STA            |
| B-1           | LOCAL SUPPLY       | LOCAL RED BRICK                          |
| F-1           | ARMSTRONG          | STYLE: ALLURE 80771 COLLECTION           |
| CPT-1         | SHAW CONTRACT      | STYLE: AFTER HOURS COLOR: JET            |
|               |                    |                                          |

#### ME & COLOR

09132297

OR: 650093–002 Olive/Aqua

orest Green

otch #9

4

O RUGANTINO

TO CLASSICO

LA TERRAZZO SIENA

: TUNDRA GREEN

COLOR: RABAT

OLOR: Magna Graecia Palmarola

OLOR: Orosei

COLOR: leuca

MOSAIC (CUSTOM)

ARTICO

VHITE

TAIN

ON: ASANA COLOR: CEDAR

T SET 47470













# NURSE TOUCH-DOWN SECTION









# SECTIONS: CAFÉ SPACE





#### SECTION A- NTS

#### SECTION B-NTS





#### LINED PERSPECTIVE DRAWINGS



COURTYARD W/GREEN HOUSE



NURSE TOUCH-DOWN STATION

**COOKING CLASSROOM**