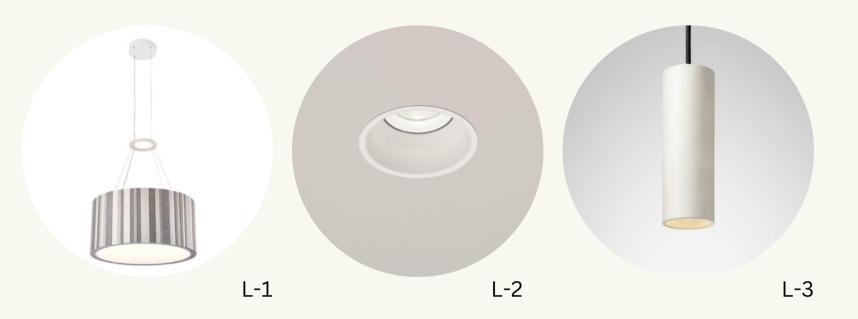

### FLOORPLANS

| MARK | MANUFACTURER      |            |
|------|-------------------|------------|
| L-1  | COOPER LIGHTING   | Shaper Sen |
| L-2  | COOPER LIGHTING   | HALO-6     |
| L-3  | COOPER LIGHTING   | Define LEI |
| T-1  | CUSTOM TABLE      |            |
| S-1  | CUSTOM COUCH      |            |
| C-1  | SILLAS DE MADEIRA | Uish I     |
| C-2  | OFS               | Мо         |
| C-3  | OFS               | Stray j    |

# MODEL

nse Drum Index Dimensional

6100 Tapered 6" Metal Baffle Trim

D Acoustic Luminaire

CUSTOM TABLE

CUSTOM COUCH

HQ Chair - Natural Wood

odern Amenity-Carolina