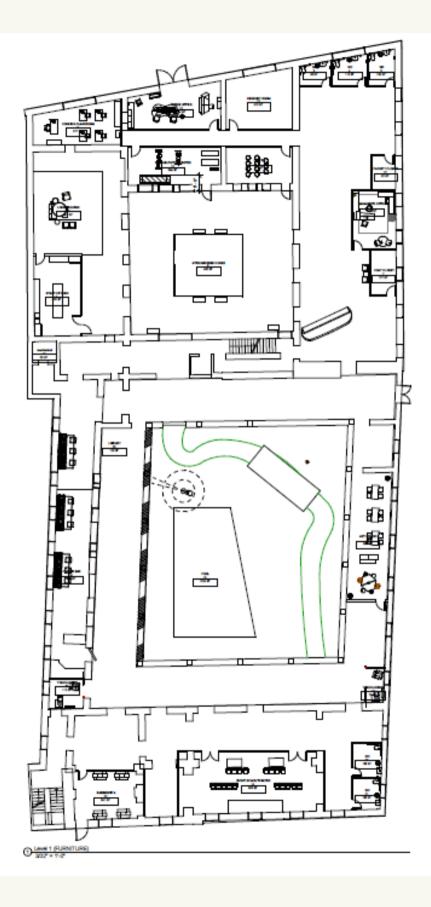

### PROGRAM

# \*see email for PDF version

| Assignable Space                                                          | Function                   | OLF | Max No. of Occupants | Unit SF    | No. of Units | Total O   |
|---------------------------------------------------------------------------|----------------------------|-----|----------------------|------------|--------------|-----------|
| ADMINISTRATION                                                            |                            |     |                      |            |              |           |
| Entry/Reception                                                           | ASSEMBLY                   |     |                      | 400        | 1            |           |
| Manager's office                                                          |                            |     |                      | 375        | 1            |           |
| General offices*                                                          |                            |     |                      | 120        | 2            |           |
| Staff lounge*                                                             | ASSEMBLY                   |     |                      | 500        | 1            |           |
| Nurse office                                                              | ASSEMBLI                   |     |                      | 450        | 1            |           |
| Nurse station                                                             | SERVICE                    |     |                      | 160        | 2            |           |
| Conference area/flex space'                                               |                            |     |                      | 700        | 1            |           |
| Nurse touch down                                                          | SERVICE                    |     |                      | 100        | 2            |           |
| Staff wellness room*                                                      | SERVICE                    |     |                      | 375        | 1            |           |
| Restrooms*                                                                |                            |     |                      | 200        | 2            |           |
| BACK OF HOUSE                                                             |                            |     |                      | 200        | 2            |           |
| Kitchen                                                                   |                            |     |                      | 225        | 1            |           |
|                                                                           | COOKING                    |     |                      | 375        | 1            |           |
| Storage*<br>Facility closet                                               |                            |     |                      | 133        | 1            |           |
| Mechanical room                                                           |                            |     |                      | 35         | 1            |           |
| Soiled linens*                                                            |                            |     |                      | 160        | 1            |           |
|                                                                           | CLEANING                   |     |                      |            |              |           |
| Clean linens*                                                             | CLEANING                   |     |                      | 160        | 1            |           |
| PATIENT AREAS                                                             |                            |     |                      | (0         | 1            |           |
| Restrooms                                                                 |                            |     |                      | 60<br>425  | 6            |           |
| Rehab room<br>Spa/Barber                                                  | REHABILITATION             |     |                      | 425<br>350 | 1            |           |
| Sensory Room                                                              | GROOMING                   |     |                      | 450        | 1            |           |
| Cooking room                                                              | REHABILITATION             |     |                      | 375        | 1            |           |
| Therapeutic art & craft studio                                            | SKILLED WORK               |     |                      | 550        | 1            |           |
| Chapel                                                                    | SKILLED WORK               |     |                      | 250        | 1            |           |
| Pool (courtyard)                                                          | SPIRITUAL ACTIVITY         |     |                      | 1,300      | 1            |           |
| Gym                                                                       | PHYSICAL ACTIVITY          |     |                      | 600        | 1            |           |
| COMMON AREA                                                               | PHYSICAL ACTIVITY          |     |                      | (00        | -            |           |
| Theater?                                                                  |                            |     |                      | 600        | 1            |           |
| Living room<br>Green room                                                 | ASSEMBLY                   |     |                      | 500<br>300 | 1            |           |
| Green room<br>Garden (courtyard)                                          | ASSEMBLY                   |     |                      | 400        | 1            |           |
| ANCILLARY SERVICES                                                        | RELAXATION                 |     |                      | 400        | -            |           |
| Cafe/Dining                                                               | RELAXATION                 |     |                      | 600        | 1            |           |
| Library                                                                   |                            |     |                      | 250        | 1            |           |
| Coffee bar/tea room                                                       | DINING                     |     |                      | 350        | 1            |           |
| Coat closet                                                               | RELAXATION                 |     |                      | 60         | 2            |           |
| Reception area/Event Space                                                | GATHERING                  |     |                      | 800        | 1            |           |
|                                                                           |                            |     |                      |            |              |           |
|                                                                           | ASSEMBLY                   |     |                      |            |              |           |
|                                                                           |                            |     |                      |            |              |           |
|                                                                           |                            |     |                      |            |              |           |
|                                                                           |                            |     |                      | 12/00      |              |           |
| *note I did not fill out OLF and Oc<br>not sure if this is needed to know |                            |     |                      | 12688      |              |           |
| to occupancy loads in Louisiana, b                                        | out not Italy. Is this som |     |                      |            |              |           |
| we will go over later or not at all?                                      |                            |     |                      |            | *I unde      |           |
|                                                                           |                            |     |                      |            |              | wonder    |
|                                                                           |                            |     |                      |            | above, c     | ity's off |
|                                                                           |                            |     |                      |            |              | back of   |
|                                                                           |                            |     |                      |            | the          | buck of   |
|                                                                           |                            |     |                      |            |              |           |
|                                                                           |                            |     |                      |            |              | DOTE TH   |
|                                                                           |                            |     |                      |            | WOULD        | PUIEN     |
|                                                                           |                            |     |                      |            |              |           |

| tal Occupants | Total Net Assignable SF                       |
|---------------|-----------------------------------------------|
|               | 400                                           |
|               | 400<br>375                                    |
|               |                                               |
|               | 240                                           |
|               | 500                                           |
|               | 450<br>320                                    |
|               |                                               |
|               | 700<br>200                                    |
|               | 375                                           |
|               |                                               |
|               | 400                                           |
|               | 225                                           |
|               | 375                                           |
|               | 133                                           |
|               | 35                                            |
|               | 160                                           |
|               | 160                                           |
|               | 360                                           |
|               | 425                                           |
|               | 350                                           |
|               | 450                                           |
|               | 375<br>550                                    |
|               | 250                                           |
|               | 1,300                                         |
|               | 600                                           |
|               | 600                                           |
|               | 500                                           |
|               | 300                                           |
|               | 400                                           |
|               | 600                                           |
|               | 250                                           |
|               | 350                                           |
|               | 120                                           |
|               | 800                                           |
|               |                                               |
|               |                                               |
| TOTAI         | NET ASSIGNABLE SI                             |
|               | 13628                                         |
|               |                                               |
|               | ore than 10,000 but I<br>ould put some of the |

nd this is more than 10,000 but I dering if I could put some of the offices and storage on the level ting a separation of like some of k of house things not needed for patients

THE SPACES WITH A <sup>\*</sup> → THESE ENTIALLY GO UP ON ANOTHER LEVEL

#### LEVEL 01-NTS