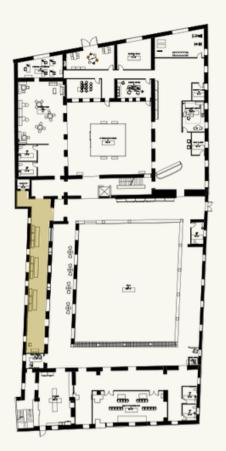

A           |
| P-1           | LOCAL SUPPLY       | STYLE: WOOD PANELS; COLOR: WI            |
| W-1           | LOCAL SUPPLY       | OAK WOOD; FINISH: HARVEST STA            |
| B-1           | LOCAL SUPPLY       | LOCAL RED BRICK                          |
| F-1           | ARMSTRONG          | STYLE: ALLURE 80771 COLLECTION           |
| CPT-1         | SHAW CONTRACT      | STYLE: AFTER HOURS COLOR: JET            |
|               |                    |                                          |

#### ME & COLOR

09132297

OR: 650093–002 Olive/Aqua

orest Green

otch #9

4

O RUGANTINO

TO CLASSICO

LA TERRAZZO SIENA

: TUNDRA GREEN

COLOR: RABAT

OLOR: Magna Graecia Palmarola

OLOR: Orosei

COLOR: leuca

MOSAIC (CUSTOM)

ARTICO

VHITE

TAIN

ON: ASANA COLOR: CEDAR

T SET 47470













# NURSE TOUCH-DOWN SECTION









# SECTIONS: CAFÉ SPACE





#### SECTION A- NTS

#### SECTION B-NTS





#### LINED PERSPECTIVE DRAWINGS



COURTYARD W/GREEN HOUSE



NURSE TOUCH-DOWN STATION

**COOKING CLASSROOM**