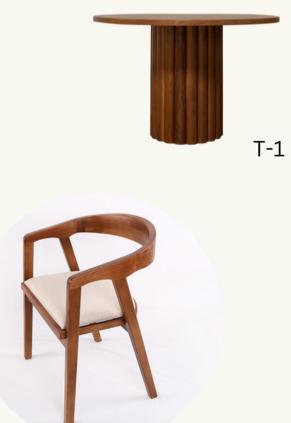

### FLOORPLANS

| MARK | MANUFACTURER      |            |
|------|-------------------|------------|
| L-1  | COOPER LIGHTING   | Shaper Sen |
| L-2  | COOPER LIGHTING   | HALO-6     |
| L-3  | COOPER LIGHTING   | Define LEI |
| T-1  | CUSTOM TABLE      |            |
| S-1  | CUSTOM COUCH      |            |
| C-1  | SILLAS DE MADEIRA | Uish I     |
| C-2  | OFS               | Мо         |
| C-3  | OFS               | Stray j    |

# MODEL

nse Drum Index Dimensional

6100 Tapered 6" Metal Baffle Trim

D Acoustic Luminaire

CUSTOM TABLE

CUSTOM COUCH

HQ Chair - Natural Wood

odern Amenity-Carolina