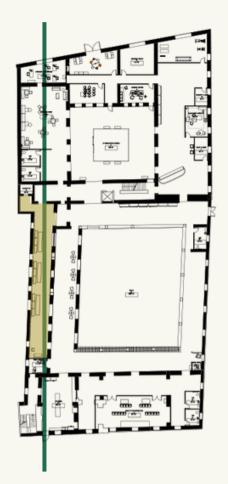

| LOCAL SUPPLY       | OAK WOOD; FINISH: HARVEST STA            |
| B-1           | LOCAL SUPPLY       | LOCAL RED BRICK                          |
| F-1           | ARMSTRONG          | STYLE: ALLURE 80771 COLLECTION           |
| CPT-1         | SHAW CONTRACT      | STYLE: AFTER HOURS COLOR: JET            |
|               |                    |                                          |

#### ME & COLOR

09132297

OR: 650093–002 Olive/Aqua

orest Green

otch #9

4

O RUGANTINO

TO CLASSICO

LA TERRAZZO SIENA

: TUNDRA GREEN

COLOR: RABAT

OLOR: Magna Graecia Palmarola

OLOR: Orosei

COLOR: leuca

MOSAIC (CUSTOM)

ARTICO

VHITE

TAIN

ON: ASANA COLOR: CEDAR

T SET 47470













# NURSE TOUCH-DOWN SECTION









# SECTIONS: CAFÉ SPACE





#### SECTION A- NTS

#### SECTION B-NTS





#### LINED PERSPECTIVE DRAWINGS



COURTYARD W/GREEN HOUSE



NURSE TOUCH-DOWN STATION

**COOKING CLASSROOM**