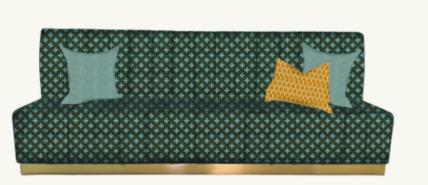

### FLOORPLANS

| MARK | MANUFACTURER      |            |
|------|-------------------|------------|
| L-1  | COOPER LIGHTING   | Shaper Sen |
| L-2  | COOPER LIGHTING   | HALO-6     |
| L-3  | COOPER LIGHTING   | Define LEI |
| T-1  | CUSTOM TABLE      |            |
| S-1  | CUSTOM COUCH      |            |
| C-1  | SILLAS DE MADEIRA | Uish I     |
| C-2  | OFS               | Мо         |
| C-3  | OFS               | Stray j    |

# MODEL

nse Drum Index Dimensional

6100 Tapered 6" Metal Baffle Trim

D Acoustic Luminaire

CUSTOM TABLE

CUSTOM COUCH

HQ Chair - Natural Wood

odern Amenity-Carolina