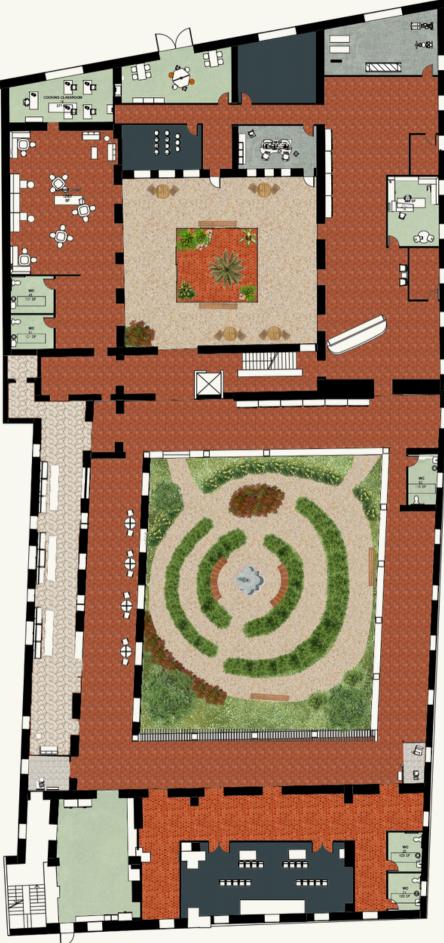

|                                               |
| TOTAI         | NET ASSIGNABLE SI                             |
|               | 13628                                         |
|               |                                               |
|               | ore than 10,000 but I<br>ould put some of the |

nd this is more than 10,000 but I dering if I could put some of the offices and storage on the level ting a separation of like some of k of house things not needed for patients

THE SPACES WITH A <sup>\*</sup> → THESE ENTIALLY GO UP ON ANOTHER LEVEL



How can the design of Alzheimer/dementia healthcare facilities aid in shifting the focus from *how long* people live to *how* people live?



#### **ORIGINAL FLOORPLANS**



LEVEL 00-NTS

#### LEVEL 01-NTS





### FLOORPLANS













| MARK | MANUFACTURER      |            |
|------|-------------------|------------|
| L-1  | COOPER LIGHTING   | Shaper Sen |
| L-2  | COOPER LIGHTING   | HALO-6     |
| L-3  | COOPER LIGHTING   | Define LEI |
| T-1  | CUSTOM TABLE      |            |
| S-1  | CUSTOM COUCH      |            |
| C-1  | SILLAS DE MADEIRA | Uish I     |
| C-2  | OFS               | Мо         |
| C-3  | OFS               | Stray j    |

# MODEL

nse Drum Index Dimensional

6100 Tapered 6" Metal Baffle Trim

D Acoustic Luminaire

CUSTOM TABLE

CUSTOM COUCH

HQ Chair - Natural Wood

odern Amenity-Carolina

physician's stool-Carolina



# CAFÉ SPACE RCP & FLOORPLAN









RCP-NTS

FLOORPLAN- NTS

S-1











FLOORPLAN- NTS

RCP-NTS









C-3



#### **SPECIAL FEATURES**





#### MEMORY GARDE