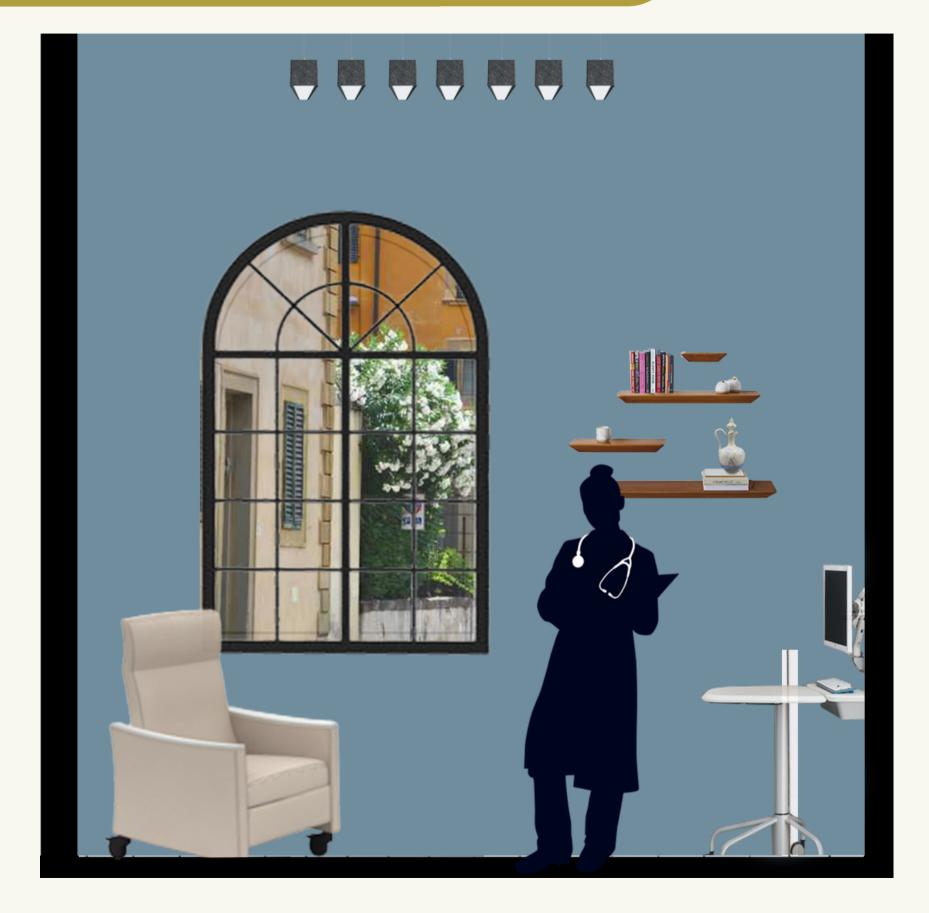

AL SUPPLY       | STYLE: WOOD PANELS; COLOR: WI            |
| W-1           | LOCAL SUPPLY       | OAK WOOD; FINISH: HARVEST STA            |
| B-1           | LOCAL SUPPLY       | LOCAL RED BRICK                          |
| F-1           | ARMSTRONG          | STYLE: ALLURE 80771 COLLECTION           |
| CPT-1         | SHAW CONTRACT      | STYLE: AFTER HOURS COLOR: JET            |
|               |                    |                                          |

#### ME & COLOR

09132297

OR: 650093–002 Olive/Aqua

orest Green

otch #9

4

O RUGANTINO

TO CLASSICO

LA TERRAZZO SIENA

: TUNDRA GREEN

COLOR: RABAT

OLOR: Magna Graecia Palmarola

OLOR: Orosei

COLOR: leuca

MOSAIC (CUSTOM)

ARTICO

VHITE

TAIN

ON: ASANA COLOR: CEDAR

T SET 47470













# NURSE TOUCH-DOWN SECTION









# SECTIONS: CAFÉ SPACE





#### SECTION A- NTS

#### SECTION B-NTS





#### LINED PERSPECTIVE DRAWINGS



COURTYARD W/GREEN HOUSE



NURSE TOUCH-DOWN STATION

**COOKING CLASSROOM**