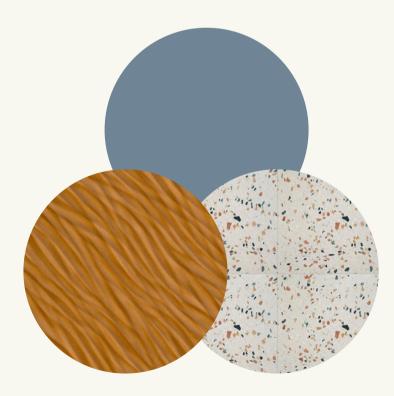

## FINAL FINISHES

| _ | <br> | <br> |    |
|---|------|------|----|
|   |      |      | LS |
|   |      |      |    |
|   |      |      |    |
|   |      |      |    |

| FINISH LEGEND |                    |                                          |
|---------------|--------------------|------------------------------------------|
| MARK          | MANUFACTURER       | MODEL, NAM                               |
| PT-1          | BENJAMIN MOORE     | COLOR #: BM CSP-1105                     |
| PT-2          | SHERWIN WILLIAMS   | COLOR #: SW6741                          |
| PT-3          | SHERWIN WILLIAMS   | COLOR #: SW6361                          |
| PT-4          | SHERWIN WILLIAMS   | COLOR #: SW6678                          |
| PT-5          | SHERWIN WILLIAMS   | COLOR #: SW7566                          |
| PT-6          | SHERWIN WILLIAMS   | COLOR #: SW9148                          |
| UPH-1         | MAHARAM            | STYLE: MALTA; COLOR: GILDED 09           |
| UPH-2         | MAHARAM            | Plus by Alexander Girard, 1960, COLO     |
| UPH-3         | HBF TEXTILES       | STYLE: RUSH; COLOR: 1063-67 Fore         |
| UPH-4         | ARC-COM            | STYLE: MOHAVE; COLOR: Buttersco          |
| UPH-5         | CARNEGIE           | STYLE: Choreography; COLOR: 6180         |
| UPH-6         | CARNEGIE           | STYLE: Hinge; COLOR: 65527               |
| UPH-7         | ARCHITEX           | STYLE: Quarry; COLOR: Chalk              |
| ACT-1         | ARMSTRONG          | STYLE: LRYA®PB, COLOR: WHITE             |
| T-1           | CEIPO              | STYLE: HEXAGON, FINISH: COTTO            |
| T-2           | CEIPO              | STYLE: RECTANGLE, FINISH: COTT           |
| T-3           | CARODECO           | TERRACOTTA; STYLE: PIASTRELLA            |
| T-4           | COTTOVIETRI        | STYLE: COLORED CLAYS, COLOR:             |
| T-5           | COTTOVIETRI        | STYLE: Engraved, graffiti and reliefs; C |
| T-6           | COTTOVIETRI        | STYLE: Decorated/Ancient Greece; CO      |
| T-7           | COTTOVIETRI        | STYLE: Decorated/Ancient Greece; CO      |
| T-8           | COTTOVIETRI        | STYLE: Compositions and hexagons; Co     |
| T-9           | MONADNOCK FLOORING | STYLE: BROWN MARBLE STONE M              |
| G-1           | MAPEI              | STYLE: 38 COLOR: AVALANCHE               |
| SS-1          | STONE ITALIANA     | STYLE: NATIVE, COLOR: BIANCO A           |
| P-1           | LOCAL SUPPLY       | STYLE: WOOD PANELS; COLOR: WI            |
| W-1           | LOCAL SUPPLY       | OAK WOOD; FINISH: HARVEST STA            |
| B-1           | LOCAL SUPPLY       | LOCAL RED BRICK                          |
| F-1           | ARMSTRONG          | STYLE: ALLURE 80771 COLLECTION           |
| CPT-1         | SHAW CONTRACT      | STYLE: AFTER HOURS COLOR: JET            |
|               |                    |                                          |