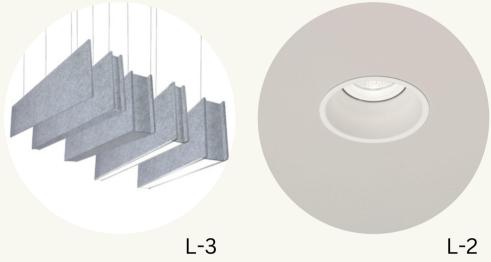

### FLOORPLANS

| MARK | MANUFACTURER      |            |
|------|-------------------|------------|
| L-1  | COOPER LIGHTING   | Shaper Sen |
| L-2  | COOPER LIGHTING   | HALO-6     |
| L-3  | COOPER LIGHTING   | Define LEI |
| T-1  | CUSTOM TABLE      |            |
| S-1  | CUSTOM COUCH      |            |
| C-1  | SILLAS DE MADEIRA | Uish I     |
| C-2  | OFS               | Мо         |
| C-3  | OFS               | Stray j    |

# MODEL

nse Drum Index Dimensional

6100 Tapered 6" Metal Baffle Trim

D Acoustic Luminaire

CUSTOM TABLE

CUSTOM COUCH

HQ Chair - Natural Wood

odern Amenity-Carolina