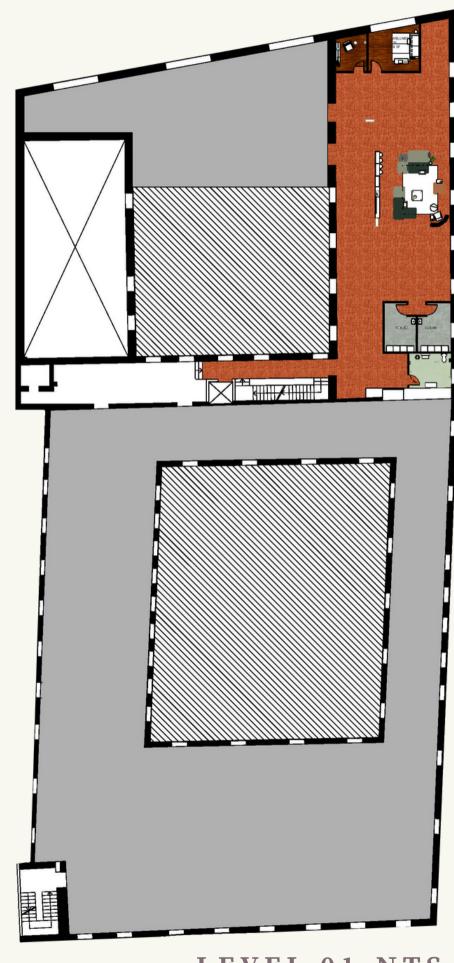

nd this is more than 10,000 but I dering if I could put some of the offices and storage on the level ting a separation of like some of k of house things not needed for patients

THE SPACES WITH A <sup>\*</sup> → THESE ENTIALLY GO UP ON ANOTHER LEVEL

#### LEVEL 01-NTS