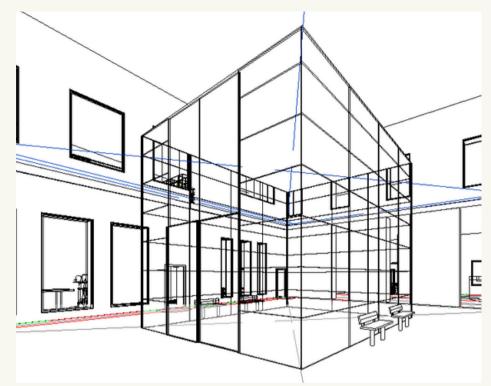

#### LINED PERSPECTIVE DRAWINGS

COURTYARD W/GREEN HOUSE

NURSE TOUCH-DOWN STATION

**COOKING CLASSROOM** 